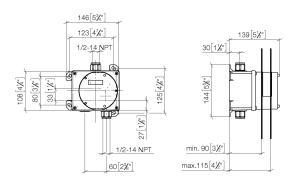

## eSET Touchfree Basin mixer without temperature setting for combining with wall-mounted fittings -

35 743 970 mm [inches]

Codes & Standards

UL 1951