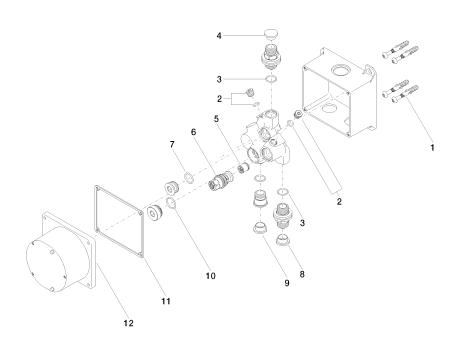

## Spare parts list

| No. | Item Number        | Name                | Quantity used | Delivery time |
|-----|--------------------|---------------------|---------------|---------------|
| 1   | 04 30 31 024 01 90 | fixing set          | 2             | 2             |
| 2   | 04 31 20 039 11 90 | plug                | 2             | 2             |
| 3   | 90 14 10 010 00 90 | seal                | 3             | 2             |
| 4   | 09 31 20 092 90    | plug                | 1             | 2             |
| 5   | 90 23 01 040 00 90 | back-flow preventer | 1             | 2             |
| 6   | 04 29 05 031 01 90 | insert              | 1             | 2             |
| 7   | 09 14 10 117 90    | seal                | 1             | 2             |
| 8   | 09 31 20 094 90    | plug                | 1             | 2             |
| 9   | 09 31 20 093 90    | plug                | 1             | 2             |
| 10  | 09 14 10 031 90    | seal                | 1             | 2             |
| 11  | 09 14 03 103 90    | seal                | 1             | 2             |
| 12  | 09 11 11 011 90    | lid                 | 1             | 2             |
|     |                    |                     |               |               |